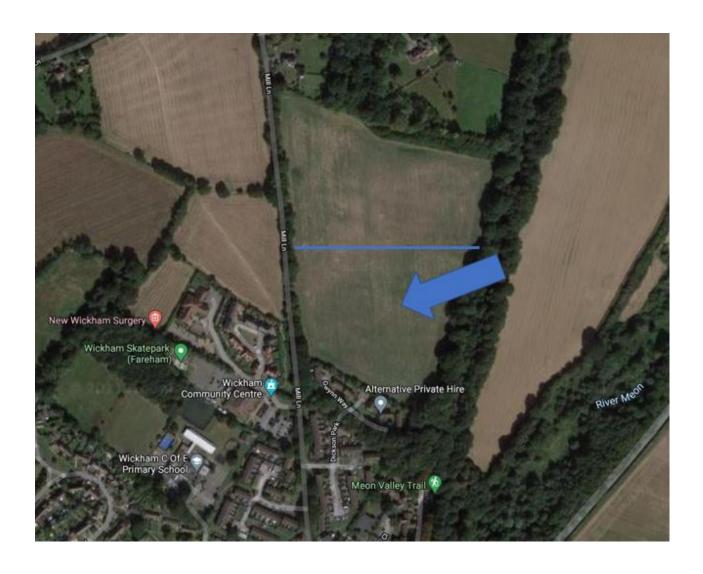

### Mill Lane

What is needed? What would you like to see? How can we help more people to become more active?

Let us know your views below or email to clerk@wickhamparishcouncil.org

Wickham Recreation Ground

In 2003 Winchester City Council's Local Plan allocated a 3.5 hectare site in Mill Lane for sports facilities to provide for a shortfall in sports pitches for the growing population.

The agreement for housing to the north of The Circle includes the transfer of this land to the Parish Council on a long lease.