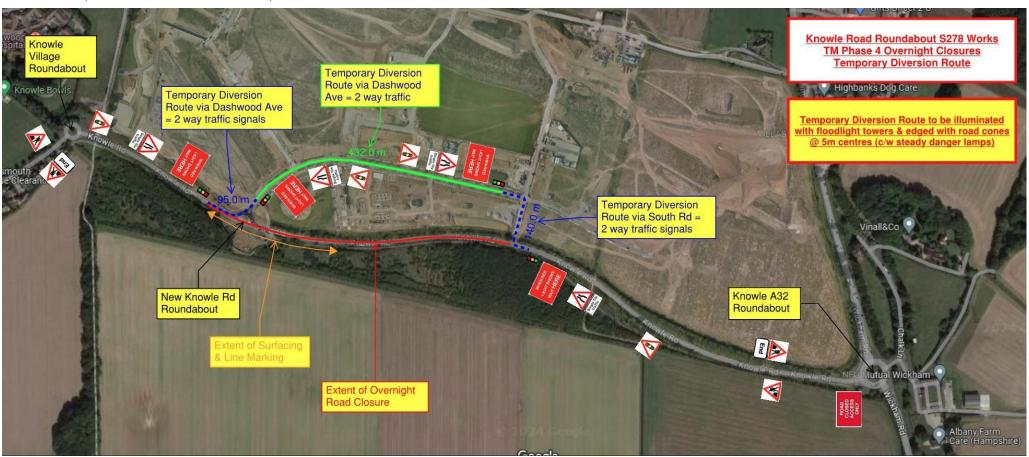

## Knowle Road Closure: Diversion details

A section of Knowle Road will be closed overnight on the following dates **4**<sup>th</sup> , **7**<sup>th</sup>, **8**<sup>th</sup> and **9**<sup>th</sup> October 8pm – 6am for resurfacing work. There will be no overnight closures at the weekend of 5<sup>th</sup> and 6<sup>th</sup> October.

Residents will be able to access Knowle Village during this time via diversion route through Welborne as shown by the green and dashed blue lines in the plan below. Traffic lights will be in place together with a 20mph speed limit.